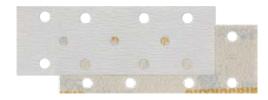

o fit

# GRITRANGE





INDASA'S **HT LINE** WAS DESIGNED TO MEET YOUR HIGH PERFORMANCE EXPECTATIONS IT WILL CUT FASTER, LAST LONGER, AND PROVIDE THE CONSISTENT FINISH YOU WANT.















CUTS FASTER, LASTS LONGER, AND PROVIDES THE FINISH YOUR INDUSTRY DEMANDS

#### **Recommended protection equipment**

- Safety goggles
- Safety mask
- Gloves











**SCAN THE QR CODE TO** KNOW HOW

# FASTER AND SUSTAINED SANDING POWER





THE *NEW STANDARD* FOR SURFACE PREPARATION. PROFESSIONALS **KNOW IT**.



HT Line was designed for professionals like you to provide a consistent and superior finish for all of your sanding needs.

# RHYNOGRIP HT Line

### **AVAILABLE FORMS**











3" | 3 Holes

6" | No Holes

6" | 21 Holes









3" | No Holes

6" | 15 Holes

6" | 57 Holes



# STRIPS



#### 2 3/4" x 7 1/2" | 11H



2 3/4" x 16 1/2" | 23H