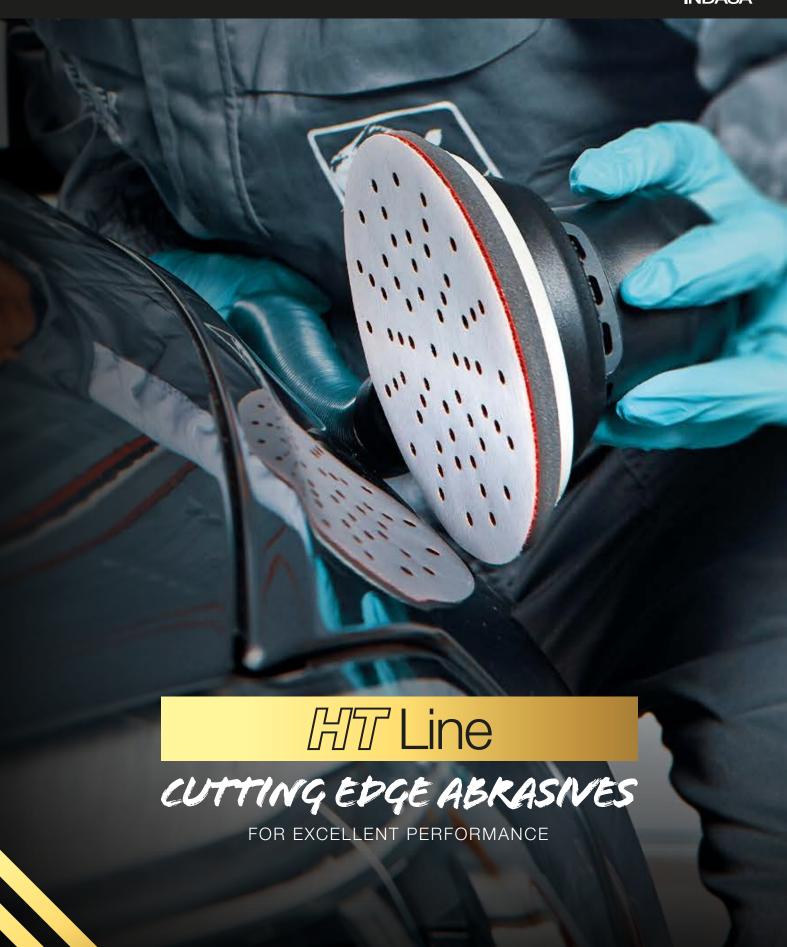

## UPGRADE YOUR EFFICIENCY WITH OUR SANDING TECHNOLOGY

Our High-Tech performance line was innovatively designed to meet the most demanding users.

Its new manufacturing process comprises both a special abrasive grain and a special lubricant layer, tailored to improve the effectiveness of each sanding process.

# FASTER AND SUSTAINED SANDING POWER

THE *NEW STANDARD* FOR SURFACE PREPARATION. PROFESSIONALS **KNOW IT**.

HT Line was designed for professionals like you to provide a consistent and superior finish for all of your sanding needs.

# RHYNOGRIP HT Line