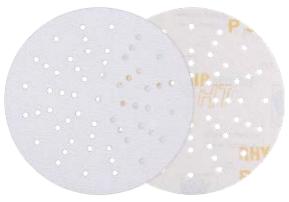

### **AVAILABLE FORMS**

3" | 3 Holes

6" | No Holes

6" | 21 Holes

3" | No Holes

6" | 15 Holes

6" | 57 Holes