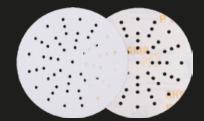

INDASA has developed a unique and highly advanced dust free solution with the scope to transform the future of machine sanding. Rhynogrip HT Line discs are available with ULTRAVENT hole configuration.

### **AVAILABLE FORMS**

3" | 3 Holes

6" | No Holes

6" | 21 Holes

3" | No Holes

6" | 15 Holes

6" | 57 Holes