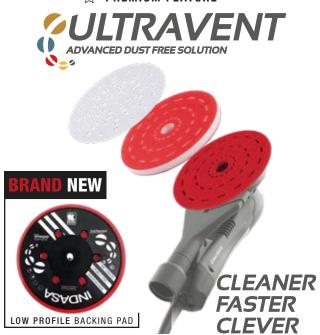

INDASA has developed a unique and highly advanced dust free solution with the scope to transform the future of machine sanding. Rhynogrip HT Line discs are available with ULTRAVENT hole configuration.