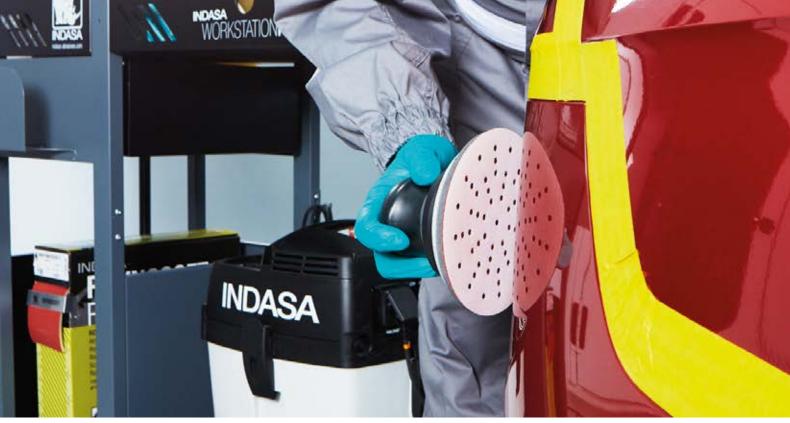

INDASA has developed a unique and highly advanced dust free solution with the scope to transform the future of machine sanding. Rhynogrip HT Line discs are available with ULTRAVENT hole configuration.

#### **Recommended protection equipment**

- Safety goggles
- Safety mask
- Gloves

**SCAN THE QR CODE TO** KNOW HOW