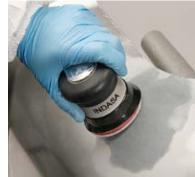

INDASA has developed a unique and highly advanced dust free solution with the scope to transform the future of machine sanding. Rhynogrip HT Line discs are available with ULTRAVENT hole configuration.

#### **Recommended protection equipment**

- Safety goggles
- Safety mask
- Gloves

**SCAN THE QR CODE TO** KNOW HOW