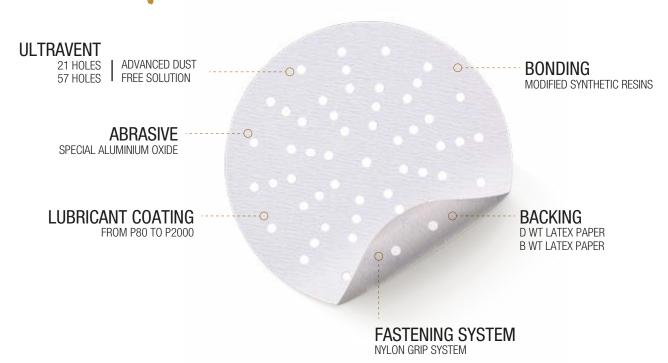

INDASA has developed a unique and highly advanced dust free solution with the scope to transform the future of machine sanding. Rhynogrip HT Line discs are available with ULTRAVENT hole configuration.

# INTELLIGENT DESIGN

Advanced technology clog resistant coating → Long lasting

Nylon grip backing system  $\rightarrow$  Quick and easy to fit