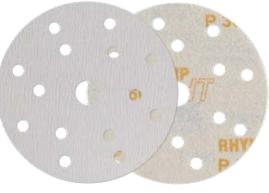

### **AVAILABLE FORMS**

3" | 3 Holes

6" | No Holes

6" | 21 Holes

3" | No Holes

6" | 15 Holes

6" | 57 Holes