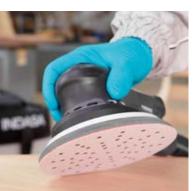

### **AVAILABLE FORMS**

3" | 3 Holes

6" | No Holes

6" | 21 Holes

3" | No Holes

6" | 15 Holes

6" | 57 Holes