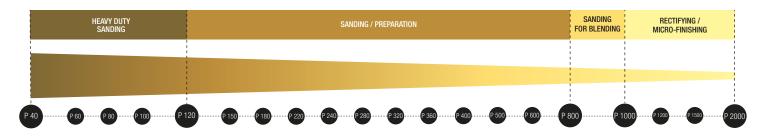

# HOW✓ Heavy Duty Sanding✓ Sanding for Blending✓ Sanding / Preparation

- ✓ Micro-finishing / Rectifying
- Fine Sanding

# GRITRANGE

INDASA'S **HT LINE** WAS DESIGNED TO MEET YOUR HIGH PERFORMANCE EXPECTATIONS IT WILL CUT FASTER, LAST LONGER, AND PROVIDE THE CONSISTENT FINISH YOU WANT.

CUTS FASTER, LASTS LONGER, AND PROVIDES THE FINISH YOUR INDUSTRY DEMANDS